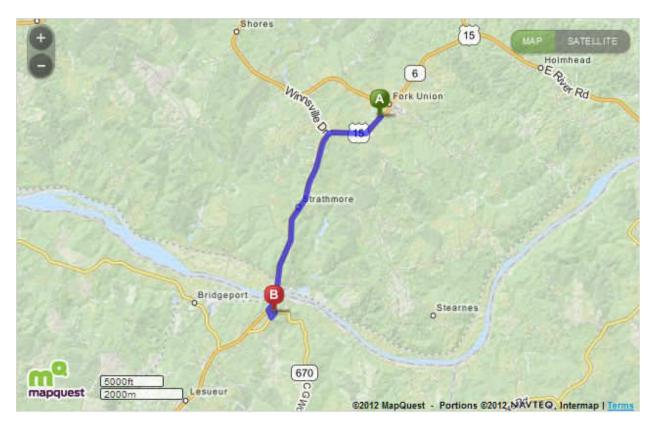

## Directions from Fork Union Presbyterian Church to Trinity~New Canton Presbyterian Church

| ۲   | <ol> <li>Start out going south on James Madison Hwy / US-15 toward W Bottom<br/>Rd. Map</li> </ol>          | 4.8 Mi<br>4.8 Mi Total |
|-----|-------------------------------------------------------------------------------------------------------------|------------------------|
| 4   | 2. Turn left onto New Canton Rd. Map                                                                        | 0.2 Mi                 |
|     | New Canton Rd is 0.7 miles past Bremo Rd<br>If you reach C G Woodson Rd you've gone about 0.5 miles too far | 5.0 Mi Total 🗙         |
| 4 6 | 3. Turn left onto C G Woodson Rd / VA-670. Map                                                              | 0.1 Mi<br>5.1 Mi Total |
|     | 4. 3870 C G WOODSON RD is on the left. Map                                                                  | Ú.                     |
|     | If you reach Boat Landing Rd you've gone about 0.1 miles too far                                            | X                      |